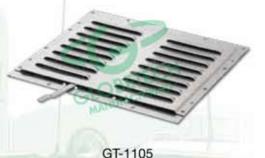

## **Louvered Vent**

Louvered Aluminum

| Part Number | Description<br>Slide by vent | Replaces Fleet Eng.# |
|-------------|------------------------------|----------------------|
| GT-1105     |                              | 024-03000            |
| GT-1105B    | Slide by vent, black         |                      |