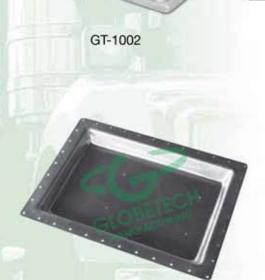

## · Lightweight aluminum body, stainless steel hinge & latch

- Outside: 13" x 8" x 1-1/2"
- Inside: 11-1/2" x 6-1/2" x 1-1/4"
- · Available with custom logo

| Part Number | Description           | Replaces<br>Fleet Engineers# | Replaces<br>James King# |
|-------------|-----------------------|------------------------------|-------------------------|
| GT-1002     | Aluminum manifest box | 022-01087                    | Model 200               |
| GT-1002WHT  | White manifest box    | -                            | -                       |